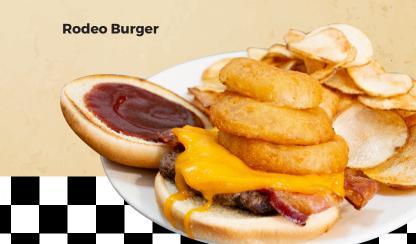

### Rodeo Burger......\$11.99

Garnished with BBQ sauce, bacon, cheddar cheese and onion rings.